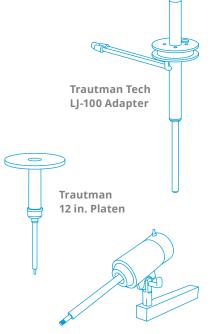

**Trautman Tech Pipe Vise** 

with Optional Drop Hitch

**Trautman Tech Drape** 

Forming Pipe Holder

Trautman Tech Attachment for Bench Carver (Carver sold separately)

Trautman Tech Station Base Unit

RAUTMD

0