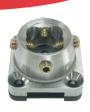

# BUY NOW AND SAVE!

# components





- 2 Tube Clamp Adapters(1 fixed), 1 4-hole Pyramid Adapter,1 Sach Foot Adapter,
- 1 12" fixed Aluminum Pylon

## PK12-B includes:

2 Tube Clamp Adapters (1 fixed), 1 12" Fixed Aluminum Pylon

### PK16-A includes:

- **2** Tube Clamp Adapters (1 fixed), **1** 4-hole Pyramid Adapter,
- 1 Sach Foot Adapter,1 16" Fixed Aluminum Pylon

#### PK16-B includes:

2 Tube Clamp Adapters (1 fixed), 1 16" Fixed Aluminum Pylon



FORESEE ORTHOPEDIC 693 Hi Tech Parkway Oakdale CA 95361 209-845-2930 www.4Corthopedic.com

1-800-462-4733



UOPA-F



Sach Foot Adapter



Tube Clamp



European 4-Hole Adapter