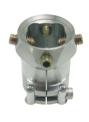

# BUY NOW AND SAVE!

# components





- 2 Tube Clamp Adapters(1 fixed), 1 4-hole Pyramid Adapter,1 Sach Foot Adapter,
- 1 12" fixed Aluminum Pylon

## PK12-B includes:

2 Tube Clamp Adapters (1 fixed), 1 12" Fixed Aluminum Pylon

### PK16-A includes:

- **2** Tube Clamp Adapters (1 fixed), **1** 4-hole Pyramid Adapter,
- 1 Sach Foot Adapter,1 16" Fixed Aluminum Pylon

#### PK16-B includes:

2 Tube Clamp Adapters (1 fixed), 1 16" Fixed Aluminum Pylon



FORESEE ORTHOPEDIC 693 Hi Tech Parkway Oakdale CA 95361 209-845-2930 www.4Corthopedic.com

1-800-462-4733



UOPA-F



Sach Foot Adapter



Tube Clamp



European 4-Hole Adapter