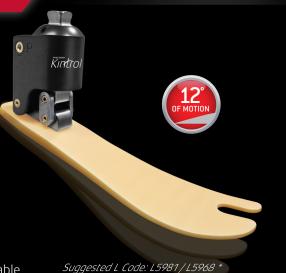

Freedom Innovations Introduces its Newest K2 Product Offering!

**NEW** 

- Adjustable Heel Response C-Shaped Foot Module Full Length, Unbolted Fiberglass Foot
  - Inversion/Eversion Semi-Split Keel
  - Optional Sandal Toe Available

Suggested L Code: L5972 / L5986 \*