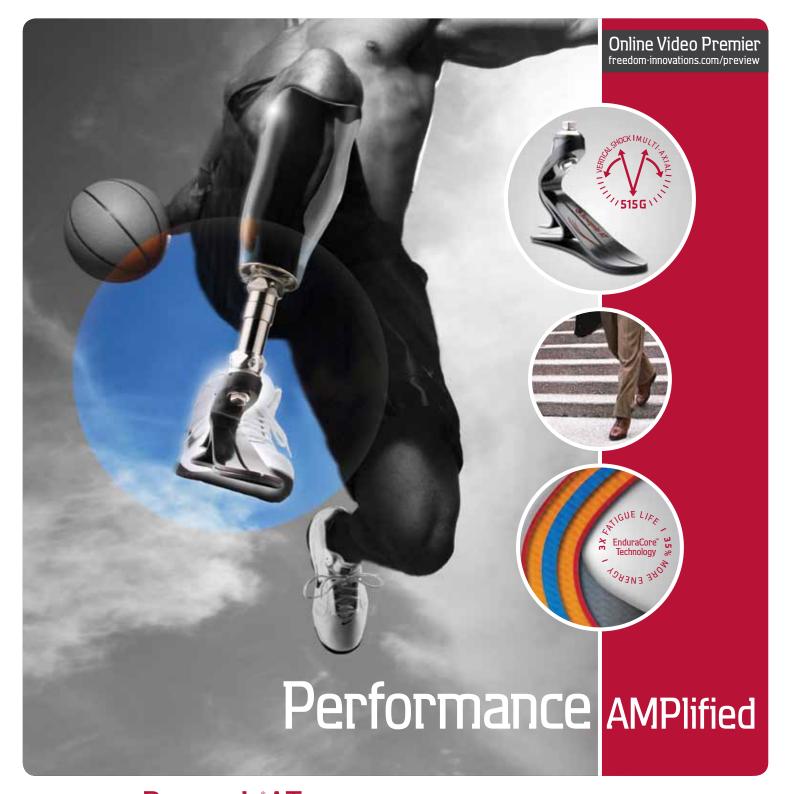

## Introducing Renegade AT, the most dynamic and durable All Terrain prosthetic foot.

Taking K3/4 performance higher than ever, the Renegade A·T prosthetic foot sets a new standard for dynamics and durability. An integrated design delivers vertical shock absorption and All·Terrain control in a device weighing just 515 grams for superior comfort. Plus, it incorporates EuduraCore™ Technology, a proprietary composite-laminate that has up to three times the fatigue life for improved durability. This design also returns up to 35% more energy than competitive products. By preserving energy and supporting limb health, the Renegade A·T delivers unsurpassed performance on and off the court.