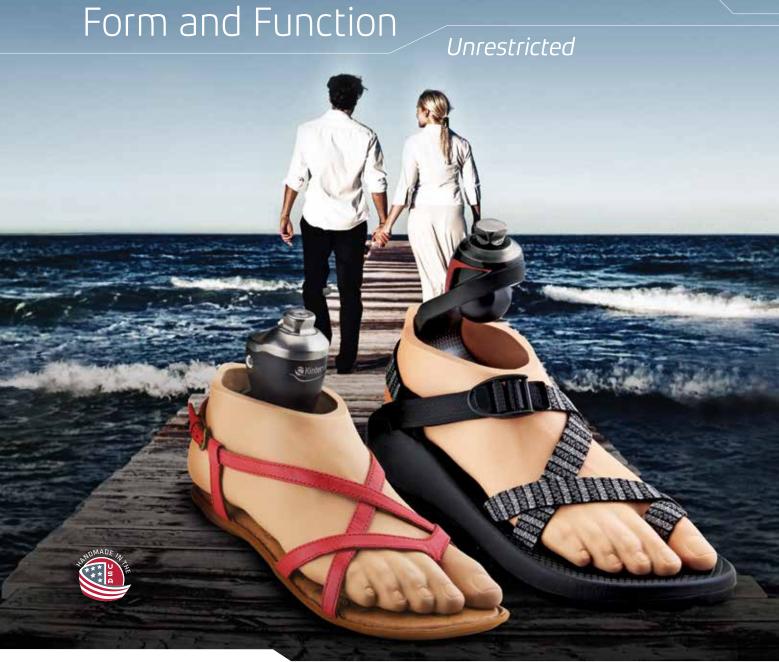

## - Kinterra® Circle # 68 on Readers' Service Card

- Highlander\* - Pacifica\*/LP - Renegade\*/LP

Now, with the broadest range of sandal-toe options available anywhere, you can focus first on performance and rest assured that your patient's desire to wear sandals can be easily satisfied. Achieve improved clinical outcomes by delivering a product designed to meet your functional objectives. Whether it's shock absorption, hydraulic ankle motion, heel height adjustability, or multi-axial ground compliance, the new sandal-toe product line delivers form and function - unrestricted.