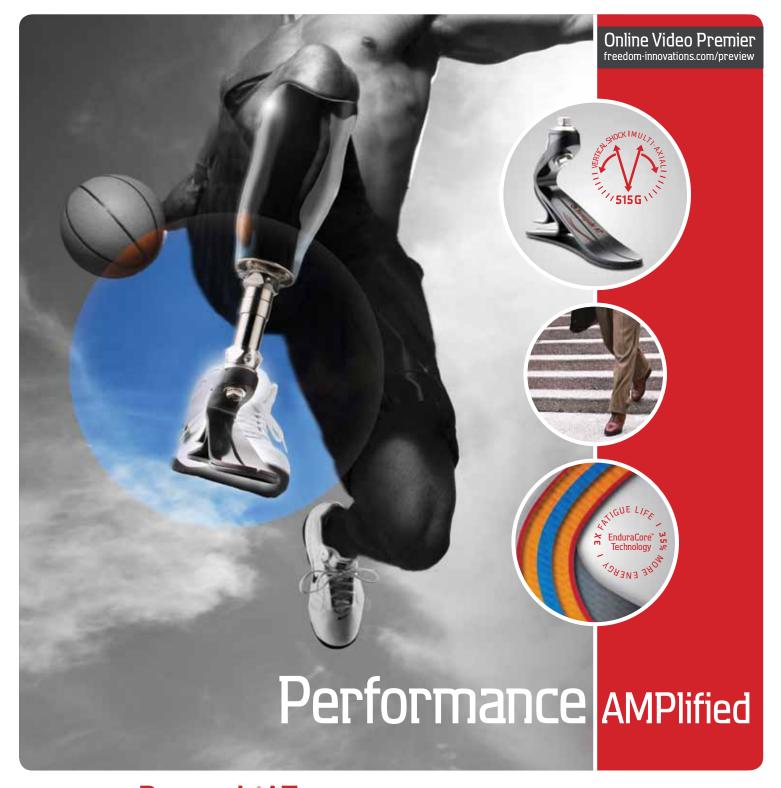

## Introducing Renegade AT, the most dynamic and durable All-Terrain prosthetic foot.

Taking K3/4 performance higher than ever, the Renegade A·T prosthetic foot sets a new standard for dynamics and durability. An integrated design delivers vertical shock absorption and All·Terrain control in a device weighing just 515 grams for superior comfort. Plus, it incorporates EuduraCore™ Technology, a proprietary composite-laminate that has up to three times the fatigue life for improved durability. This design also returns up to 35% more energy than competitive products. By preserving energy and supporting limb health, the Renegade A·T delivers unsurpassed performance on and off the court.