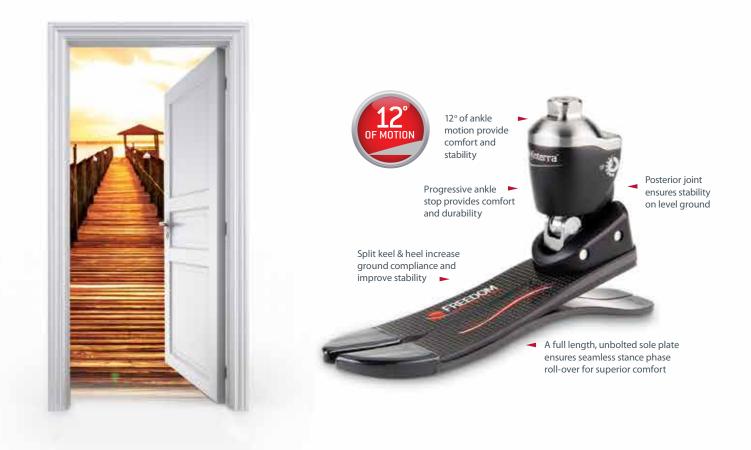

## Kinterra<sup>™</sup> adapts to slopes and uneven terrain without compromising performance on level ground.

Kinterra<sup>™</sup> Foot/Ankle System

Kinterra's articulating ankle delivers:

- Increased ground contact and a more symmetrical gait
- Improved stability and safety, especially on slopes and varied terrain
- Reduced socket pressures for healthier residual limbs
- Enhanced comfort while sitting and squatting
- User confidence and satisfaction