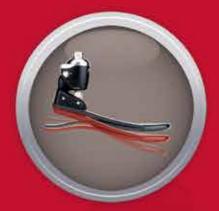

## Kinterra<sup>™</sup> adapts to slopes and uneven terrain without compromising performance on level ground.

Kinterra<sup>™</sup> Foot/Ankle System

Kinterra's articulating ankle delivers:

- Increased ground contact and a more symmetrical gait
- Improved stability and safety, especially on slopes and varied terrain
- Reduced socket pressures for healthier residual limbs
- Enhanced comfort while sitting and squatting
- User confidence and satisfaction