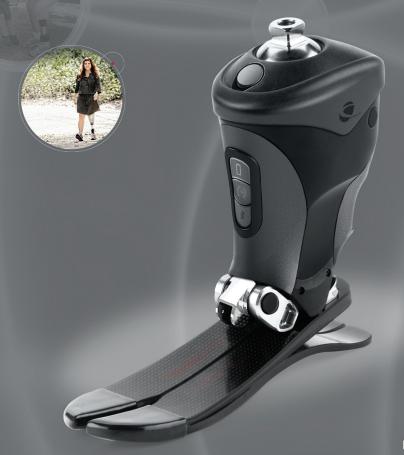

## The Ultimate MPC Combo Solution for Transfemoral Patients

## Stay grounded. Feel connected.

- Rapid Response™ Valve Technology
- Sensor-controlled ankle movement
- A uniquely stable and natural walking experience
- 30 degrees of ankle articulation
- Freedom Carbon fiber technology
- IP67 certified
- Customizable settings via Kinnex User App
- Streamlined patient setup via GaitLab prosthetist App
- Convenient Manual Lock