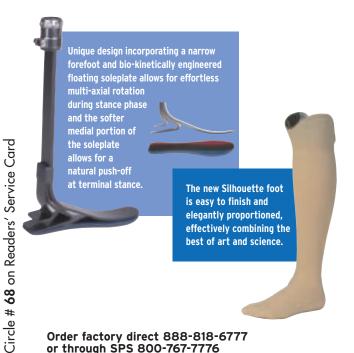

## Introducing the Freedom Silhouette™ Prosthetic Foot

The new SILHOUETTE foot combines the advanced technology you've come to expect of Freedom products with the cosmetic appeal you've always wanted. It's easy to finish, with a slim, natural-looking ankle and a refined overall cosmesis. Multi-axial carbon-fiber design and highly efficient force management deliver an exceptionally smooth, natural gait. Designed for the moderately active, K3 level amputee, the SILHOUETTE provides superb energy return and confident stability regardless of the terrain.