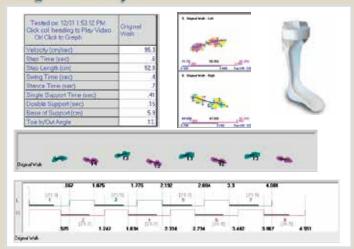

#### Single walk Report

Compact, Light, readily Portable

## Comparison before/after Report

| Tested on: 12/31 1:53:12 PM<br>Dick col. heading to Pley Video<br>Old Click to Graph | New Brace | Bare Foot | % Change      | 5 Australia          | a territoria                                                                                                                                                                                                                                                                                                                                                                                                                                                                                                                                                                                                                                                                                                                                                                                                                                                                                                                                                                                                                                                                                                                                                                                                                                                                                                                                                                                                                                                                                                                                                                                                                                                                                                                                                                                                                                                                                                                                                                                                                                                                                                                   |
|--------------------------------------------------------------------------------------|-----------|-----------|---------------|----------------------|--------------------------------------------------------------------------------------------------------------------------------------------------------------------------------------------------------------------------------------------------------------------------------------------------------------------------------------------------------------------------------------------------------------------------------------------------------------------------------------------------------------------------------------------------------------------------------------------------------------------------------------------------------------------------------------------------------------------------------------------------------------------------------------------------------------------------------------------------------------------------------------------------------------------------------------------------------------------------------------------------------------------------------------------------------------------------------------------------------------------------------------------------------------------------------------------------------------------------------------------------------------------------------------------------------------------------------------------------------------------------------------------------------------------------------------------------------------------------------------------------------------------------------------------------------------------------------------------------------------------------------------------------------------------------------------------------------------------------------------------------------------------------------------------------------------------------------------------------------------------------------------------------------------------------------------------------------------------------------------------------------------------------------------------------------------------------------------------------------------------------------|
| /elocity (cm/sec)                                                                    | 95.3      | 48,9      | -46.4(-48.7%) | 1157                 | The state of the s |
| Step Time (sec)                                                                      | .6        | 8,        | .2(33.3%)     | P. 15 16.70          | 71.00 men 7505                                                                                                                                                                                                                                                                                                                                                                                                                                                                                                                                                                                                                                                                                                                                                                                                                                                                                                                                                                                                                                                                                                                                                                                                                                                                                                                                                                                                                                                                                                                                                                                                                                                                                                                                                                                                                                                                                                                                                                                                                                                                                                                 |
| Step Length (cm)                                                                     | 52.8      | 38.8      | -14.(-26.5%)  | 2.550 £684 \$44.00 E |                                                                                                                                                                                                                                                                                                                                                                                                                                                                                                                                                                                                                                                                                                                                                                                                                                                                                                                                                                                                                                                                                                                                                                                                                                                                                                                                                                                                                                                                                                                                                                                                                                                                                                                                                                                                                                                                                                                                                                                                                                                                                                                                |
| Wing Time (sec)                                                                      | - A       | .5        | .1(25.%)      | S. Now-Steam Hight   | 1 Son Feet High                                                                                                                                                                                                                                                                                                                                                                                                                                                                                                                                                                                                                                                                                                                                                                                                                                                                                                                                                                                                                                                                                                                                                                                                                                                                                                                                                                                                                                                                                                                                                                                                                                                                                                                                                                                                                                                                                                                                                                                                                                                                                                                |
| Stance Time (sec)                                                                    |           | 1.07      | .37(52.9%)    |                      | No.                                                                                                                                                                                                                                                                                                                                                                                                                                                                                                                                                                                                                                                                                                                                                                                                                                                                                                                                                                                                                                                                                                                                                                                                                                                                                                                                                                                                                                                                                                                                                                                                                                                                                                                                                                                                                                                                                                                                                                                                                                                                                                                            |
| lingle Support Time (sec)                                                            | .41       | .52       | .11(26.8%)    | -                    | 10°a.                                                                                                                                                                                                                                                                                                                                                                                                                                                                                                                                                                                                                                                                                                                                                                                                                                                                                                                                                                                                                                                                                                                                                                                                                                                                                                                                                                                                                                                                                                                                                                                                                                                                                                                                                                                                                                                                                                                                                                                                                                                                                                                          |
| Pouble Support (sec)                                                                 | .29       | .58       | .29(100.%)    | THE REAL PROPERTY.   | 100                                                                                                                                                                                                                                                                                                                                                                                                                                                                                                                                                                                                                                                                                                                                                                                                                                                                                                                                                                                                                                                                                                                                                                                                                                                                                                                                                                                                                                                                                                                                                                                                                                                                                                                                                                                                                                                                                                                                                                                                                                                                                                                            |
| lese of Support (cm)                                                                 | 5.9       | 12.9      | 7.(118.6%)    |                      | 9.55 MATS 11.07                                                                                                                                                                                                                                                                                                                                                                                                                                                                                                                                                                                                                                                                                                                                                                                                                                                                                                                                                                                                                                                                                                                                                                                                                                                                                                                                                                                                                                                                                                                                                                                                                                                                                                                                                                                                                                                                                                                                                                                                                                                                                                                |
| Ge In/Out Angle                                                                      | 13        | -1.25     | 4.25(-109.6%) | 1798 3191 (m) 1797   | 120                                                                                                                                                                                                                                                                                                                                                                                                                                                                                                                                                                                                                                                                                                                                                                                                                                                                                                                                                                                                                                                                                                                                                                                                                                                                                                                                                                                                                                                                                                                                                                                                                                                                                                                                                                                                                                                                                                                                                                                                                                                                                                                            |