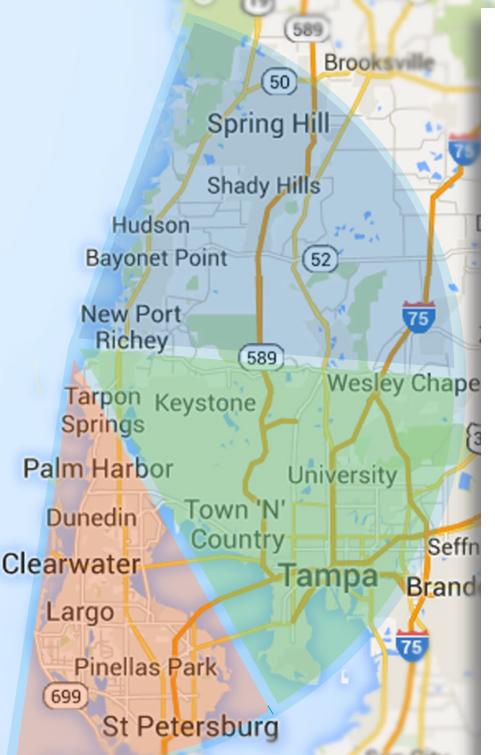

# Courier service currently available for:

### **MONDAY**

Tampa/Hillsborough
PICK UP FROM: 9-12PM
DELIVERY FROM: 4PM-7PM

### **TUESDAY**

Pinellas
PICK UP FROM: 9-12PM
DELIVERY FROM: 4PM-7PM

### **WEDNESDAY**

Pasco/Hernando PICK UP FROM: 9-12PM DELIVERY FROM: 4PM-7PM

\*Approximate 30 mile radius. Exceptions may apply. Couier services pick up and delivery times are not guaranteed. Couier does not control areas, times or service qualifications.