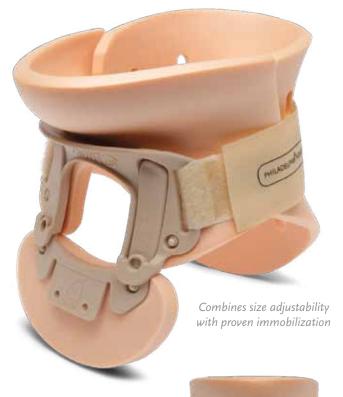

## The New Philly Adjustable

The Philadelphia® Trache Collar has been an industry standard for decades. Now, Össur, the same company that manufacturers the Miami J and Miami J Advanced, is proud to unveil Philadelphia Adjustable. Constructed from the same high-quality materials as the original, Philly Adjustable combines convenient size adjustability with immobilization and comfort.

### **ADJUSTABILITY**

- Anterior height adjustability covers sizes 2, 3 and 4.
- Tear-off tabs accommodate neck circumferences from 10" to 19".
- Fit 95% of patients with a single SKU.

#### **PROTECTION**

- Restricts cervical spine flexion, extension and rotation comparably to the original Philly collar.
- Adjustable bilateral fasteners ensure proper fit.
- Total cervical arch support maintains neutral alignment of the c-spine.