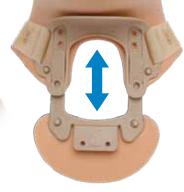

### **ADJUSTABILITY**

- Anterior height adjustability covers sizes 2, 3 and 4.
- Tear-off tabs accommodate neck circumferences from 10" to 19".
- Fit 95% of patients with a single SKU.

Tear-off circumference adjustments

Slide-to-size height settings

CALL (800) 233-6263 OR VISIT **OSSUR.COM TO LEARN MORE.**  FOLLOW ÖSSUR ON

Life Without Limitations®