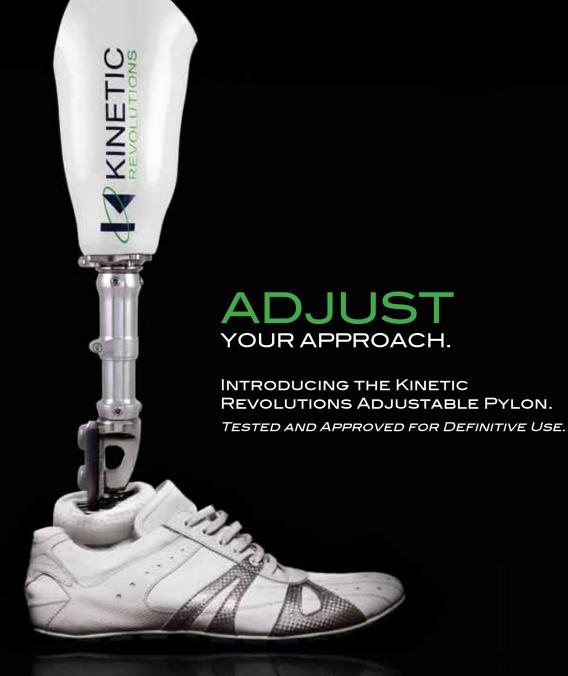

Here's a new twist for patient and practitioners alike. The Kinetic Revolutions Adjustable Pylon features precise height and rotation adjustments without removing the socket or foot. The adjustable pylon significantly reduces patient appointment time by eliminating the need to cut pylons to size, sand and buff the cut ends and re-attach the socket and/or foot. As a result an average of 15 to 20 minutes

per visit could be saved, and off-site visits can become more efficient and therapist-friendly. Find out how this revolutionary device can transform your practice today. Visit us at www.kineticrevo.com or call 301-360-3520.