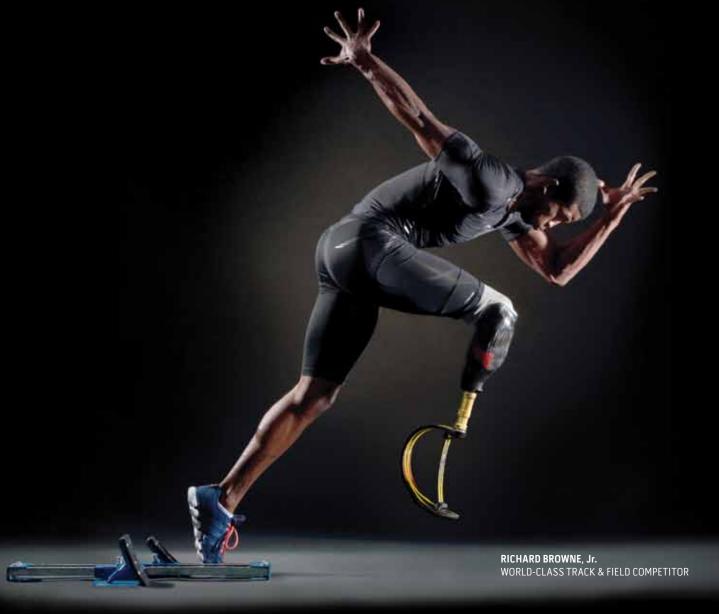

## BUILT FOR EVERYONE. FROM AROUND THE TRACK TO AROUND THE BLOCK.

## Uncompromising strength and stability made for every body.

Tough enough for an athlete competing on a world stage, Kinetic Revolutions Adjustable Pylons are trusted by practitioners for patients of all ages and activity levels. Available in three sizes (Standard, Short and Pediatric) and milled from a single piece of aluminum, they're engineered to be stronger than conventional pylons. What's more, cutting, grinding and wasted pylon scraps are a thing of the past. To help all of your patients reach their goals, visit kineticrevo.com or call 301-360-3520.