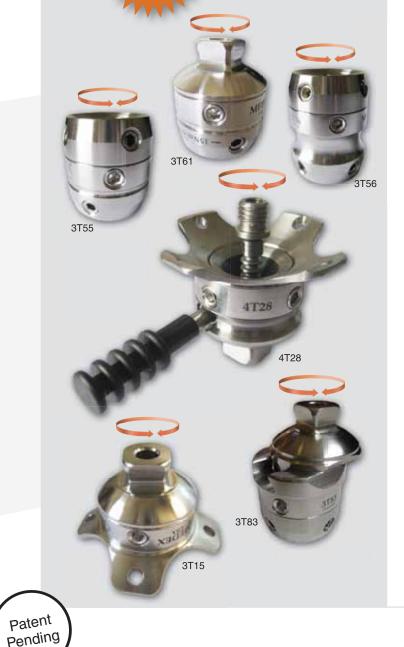

#### 3T55, 3T56, 3T61

- For toe out and knee direction
- Rated 300lbs
- Multiple Lengths starting at 42MM
- F/F, M/F configuration
- Height Adjustable version available

#### **4T28**

- 147gm with pin Integrated pyramid
- No inner socket retainer block needed
- Saves space on the length of the pylon
- Rated 300lbs
- Includes Dummy
- Thermoplastic Mounting available (4T25)

#### **3T83**

- Rotates and slides
- Lateral offset in either direction
- Single Screw Offset Adjustment
- Safety-Locked from sliding apart
- Rated 300lbs
- F/F, M/F configuration

### 3T15

- 92gm pyramid/ 101gm receiver
- Male or Female version
- Rated 300lbs Includes Dummy