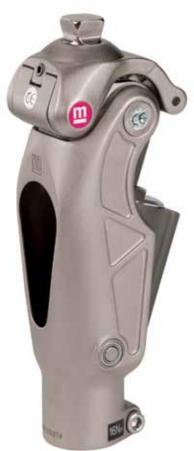

Combining powerful pneumatics with a reliable friction brake, the OP4 knee provides smooth function without added weight.

## BENEFITS OF THE OP4:

- Incredibly light (600 grams), less energy expenditure for the amputee
- Manufactured with Tial<sup>®</sup> for exceptional durability
- Powerful pneumatic cylinder provides smooth and responsive swing for the unlimited community ambulator
- Stance control brake engages at up to 20 degrees of flexion, releases before unweighting for a more anatomical gait
- Designed especially for the K3 ambulator weighing up to 220 pounds.