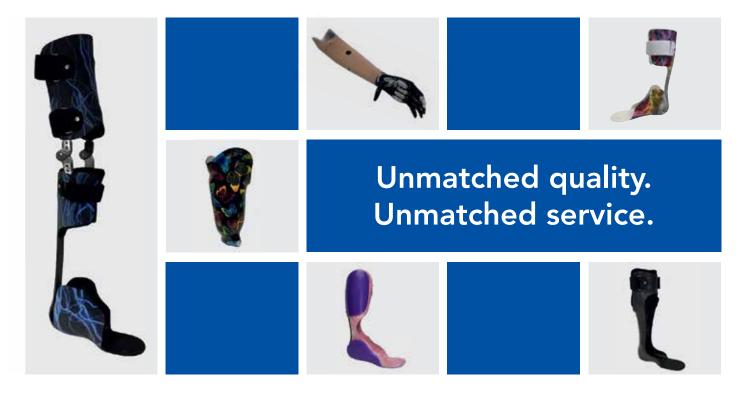

## We offer thermoplastics, laminations and prepreg for the following devices:

- AFO and KAFO
- AK/BK and Symes
- Above and below elbow
- Hip disarticulations

## We specialize in dynamic prepreg with our DP Line of AFO and KAFO orthotic braces:

- Customizable forefoot and spring flexibility configurations
- Light weight
- Responsive dynamics
- Low profile
- No de-laminating