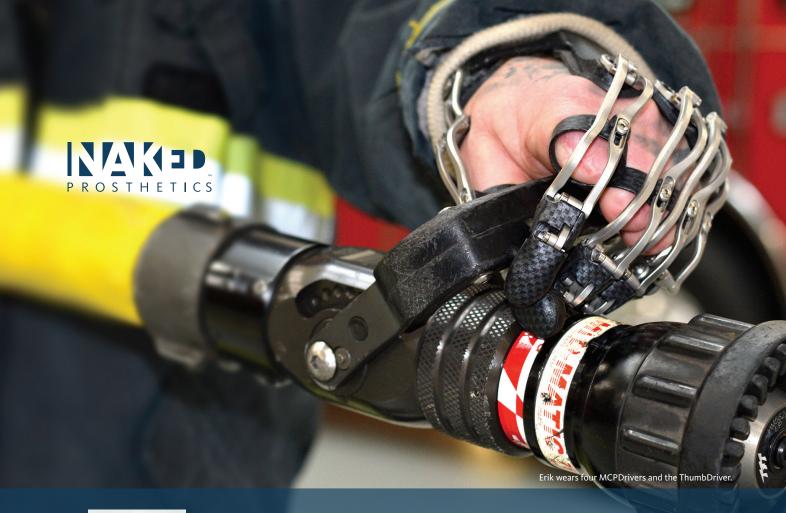

# IT'S ALL ABOUT FUNCTION.

Naked Prosthetics now offers four-finger prostheses: GripLock Finger, PIPDriver, MCPDriver, and ThumbDriver!