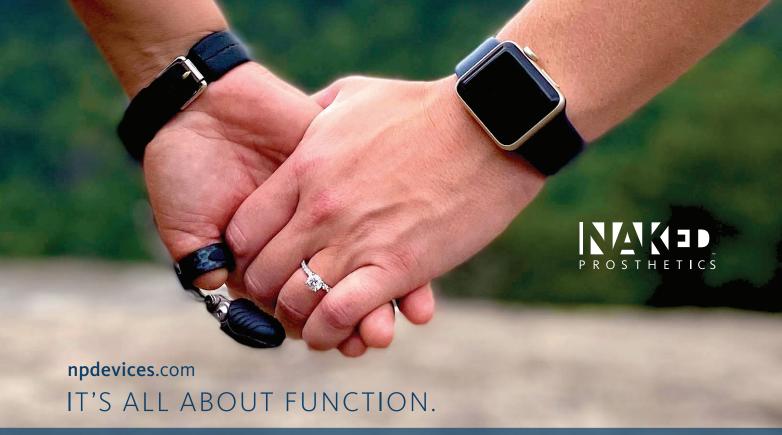

Naked Prosthetics now offers four finger prostheses: PIPDriver, MCPDriver, ThumbDriver, and GripLock Finger.