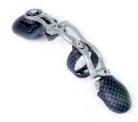

Naked Prosthetics now offers four finger prostheses: PIPDriver, MCPDriver, ThumbDriver, and GripLock Finger.

## PIPDriver...

Custom device driven by an intact PIP joint with enough residuum to engage the ring.

## **MCP**Driver...

Custom device driven by an intact MCP joint with enough residuum to engage the ring.

## **Thumb**Driver...

Custom device driven by intact MCP and CMC joints in the thumb. However, patients with more proximal amputations may still benefit from the device as long as their stump can engage the ring.