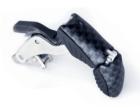

## **GripLock** Finger...

Elegant solution for amputations proximal to the MCP joint. Positioned using a surface or their opposing hand, and then return to full extension by releasing the dorsal pawl or moving to the full flexion release point.