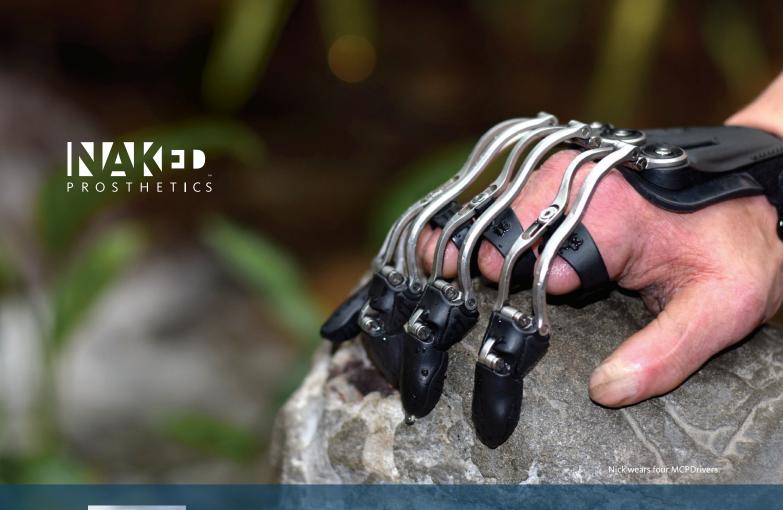

# IT'S ALL ABOUT FUNCTION.

Naked Prosthetics now offers four-finger prostheses: GripLock Finger, PIPDriver, MCPDriver, and ThumbDriver!