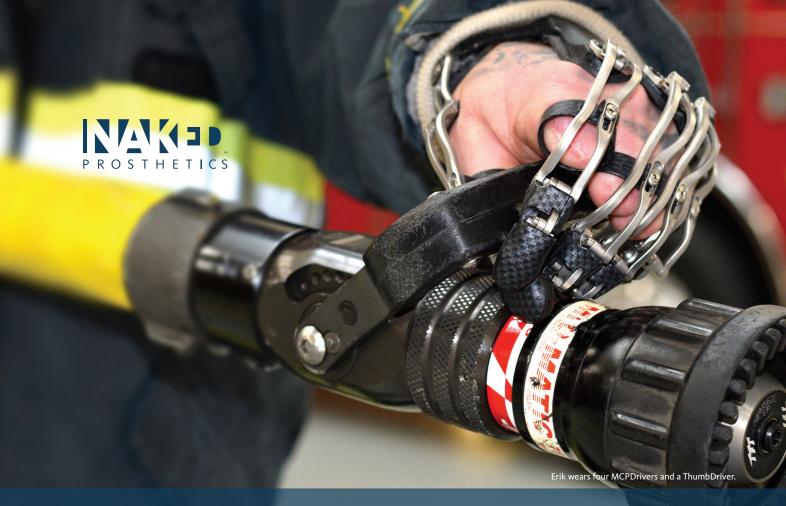

## IT'S ALL ABOUT FUNCTION.

Naked Prosthetics now offers four-finger prostheses: GripLock Finger, PIPDriver, MCPDriver, and ThumbDriver!