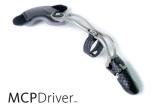

## IT'S ALL ABOUT FUNCTION.

Naked Prosthetics now offers four-finger prostheses: GripLock Finger, PIPDriver, MCPDriver, and ThumbDriver!

## **PIP**Driver...

This custom device is driven by an intact PIP joint with enough residuum to engage the ring.

This custom device is driven by an intact MCP joint with enough residuum to engage the ring.