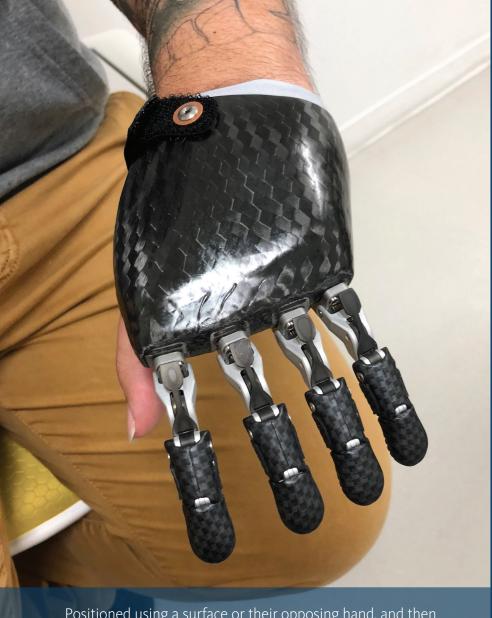

## **GripLock** Finger...

Naked Prosthetics' functional solution for amputation proximal to the MCP.

npdevices.com

The GripLock Finger device can be worn with or alongside our MCPDriver, PIPDriver and/or ThumbDriver, and provides the same colors and design choices our users love. The **GripLock Finger** is used in conjunction with a custom-fabricated socket and to be fit on a patient by a certified prosthetic clinician.