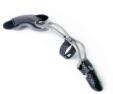

## **GripLock** Finger...

Naked Prosthetics' functional solution for amputation proximal to the MCP.

npdevices.com

The GripLock Finger device can be worn with or alongside our MCPDriver, PIPDriver and/or ThumbDriver, and provides the same colors and design choices our users love. The **GripLock Finger** is used in conjunction with a custom-fabricated socket and to be fit on a patient by a certified prosthetic clinician.