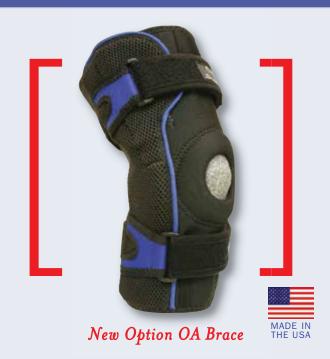

## **Introducing the New Option OA Brace.**

Exceptional comfort and simplicity. Precise support for the osteoarthritis knee patient.

Innovative construction helps patients comply with your treatment plan and enjoy the freedom of a healthy lifestyle.

## The patent-pending design features:

- Compressive buttressed knee sleeve, assuring correct joint alignment
- Soft construction for stability without "over bracing"
- Simple adjustment and fit with proximal and distal closures
- Strut paddles for rotation control and load distibution
- Pre-set "Ezy Hinge" for optimal counter force and extension control
- Low profile, lightweight design for discreet support beneath clothing
- Quality, American-made craftsmanship