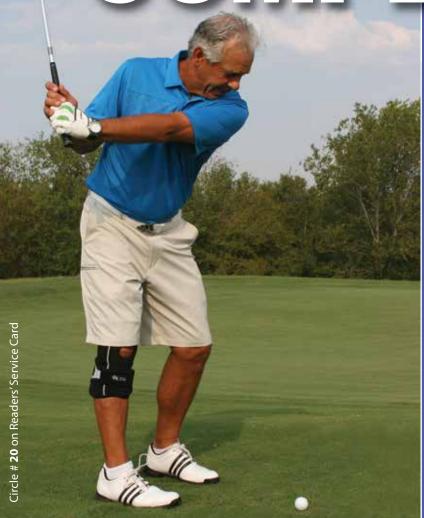

## **Introducing the New Option OA Brace.**

Exceptional comfort and simplicity. Precise support for the osteoarthritis knee patient.

Innovative construction helps patients comply with your treatment plan and enjoy the freedom of a healthy lifestyle.

## The patent-pending design features:

- Compressive buttressed knee sleeve, assuring correct joint alignment
- Soft construction for stability without "over bracing"
- Simple adjustment and fit with proximal and distal closures
- Strut paddles for rotation control and load distibution
- Pre-set "Ezy Hinge" for optimal counter force and extension control
- Low profile, lightweight design for discreet support beneath clothing
- Quality, American-made craftsmanship