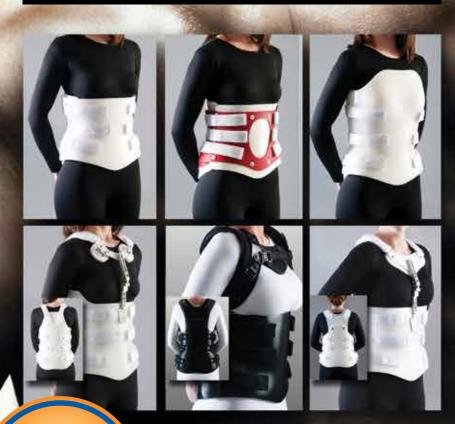

## **ONE BRACE FOR ALL PATIENTS**

The **NEW VENUM HYBRID** by OPTEC USA is the ONLY brace you will need to fit all your patients of different sizes and shapes - from a young athlete recovering from a sports injury to a geriatric patient that requires stability and comfort. The **VENUM HYBRID**'s comfortable fit encourages compliance and is easy to don & doff. The level of immobilization can be controlled with multiple ranges of compression, from moderate to maximum. **VENUM HYBRID** is the only brace you will ever need!