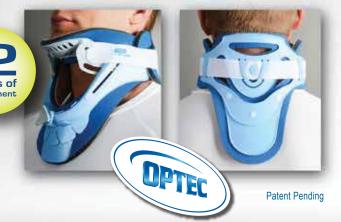

## NEW

...Technolog ... an Extension of the Human Body.

The NEW PROGLIDE® Universal cervical collar by OPTEC USA provides immobilization of the cervical region in a comfortable, easy-to-use device that improves patient care. The unique height adjustment technology allows for customized fitting with a simple turn of the knob. With a one-size-fits-all design, the PROGLIDE® reduces inventory stock and saves money. The PROGLIDE® is a complete solution to individuals with a cervical injury that require the use of an extended wear collar.

## PDAC APPROVED L0174

770.513.7380 • www.optecusa.com

- Pulley System Cervical Collar
- Easy Turn/Drop Lock Knob
- Removable Thoracic Attachment
- Tracheal Opening
- MRI, CT, X-Ray Compatible