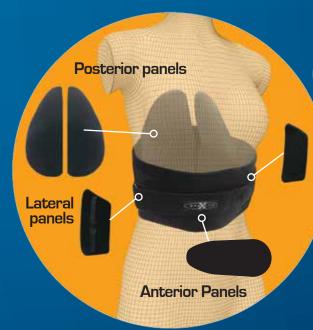

IS HERE!

**CUSTOM SIZES** ONE • SIZE • FITS • ALL

The **New** STEALTH™ ONE can be customized to virtually any body type and size with our unique ONE-SIZE-FITS-ALL design, which means less inventory on your shelves and more money in your pocket. The Stealth™ One step-down design provides precise support throughout patient rehabilitation, while providing maximum comfort and increased patient compliance. A patented, patient friendly, easy-pull mechanical locking technology allows patients to adjust compression and control motion while standing, sitting, ambulating, etc. The posterior panel is available in our dual migrating posterior panel design, which creates a natural support system for the spine, or single posterior panel. Anterior panels are included for abdominal support, and, when combined with lateral and posterior panels, provide intra-abdominal pressure to reduce load on discs, thus alleviating pain while improving your patient's outcome.