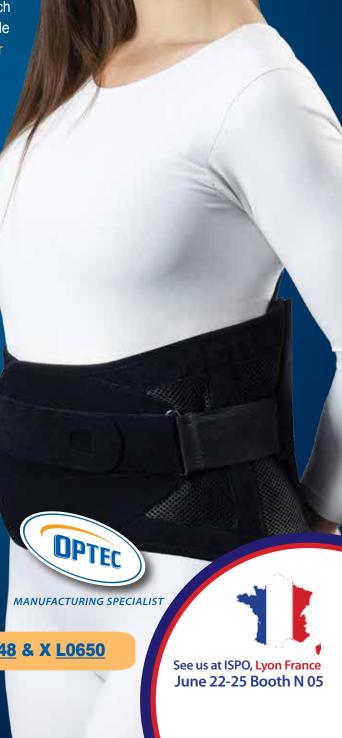

IS HERE!

**CUSTOM SIZES** ONE • SIZE • FITS • ALL

The **New** STEALTH™ ONE can be customized to virtually any body type and size with our unique ONE-SIZE-FITS-ALL design, which means less inventory on your shelves and more money in your pocket. The Stealth™ One step-down design provides precise support throughout patient rehabilitation, while providing maximum comfort and increased patient compliance. A patented, patient friendly, easy-pull mechanical locking technology allows patients to adjust compression and control motion while standing, sitting, ambulating, etc. The posterior panel is available in our dual migrating posterior panel design, which creates a natural support system for the spine, or single posterior panel. Anterior panels are included for abdominal support, and, when combined with lateral and posterior panels, provide intra-abdominal pressure to reduce load on discs, thus alleviating pain while improving your patient's outcome.

- Less Inventory to Stock
- Cost Effective
- Mechanical locking technology
- Arthritic Grips
- Streamline Design No Bulk!!!
- Designed to maximize air-flow

PDAC Approved **PRO <u>L0631 · L0648</u> & X <u>L0650</u>** 