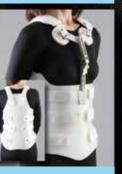

## ...Technology

PDAC APPROVED L0174

NEW LOWER

PRICES FOR 2014

PDAC APPROVED L0460

PDAC APPROVED L0637

PDAC APPROVED L0637

PDAC APPROVED L0462

· Removable Thoracic Attachment

DOWN

• Soft Terry Cloth Inner Liner Tracheal Opening

• MRI, CT, X-Ray Compatible