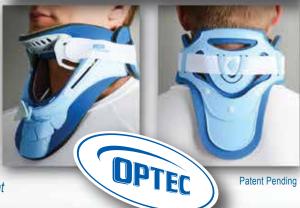

## NEW

... an Extension of the Human Body.

CERVICAL COLLAR

The NEW PROGLIDE® Universal cervical collar by OPTEC USA provides immobilization of the cervical region in a comfortable, easy-to-use device that improves patient care. The unique height adjustment technology allows for customized fitting with a simple turn of the knob. With a one-size-fits-all design, the PROGLIDE® reduces inventory stock and saves money. The PROGLIDE® is a complete solution to individuals with a cervical injury that require the use of an extended wear collar.

## 12 Levels of Chin Height Adjustment

770.513.7380 • www.optecusa.com

PDAC APPROVED L0464

Call today for more information!

"Leader Manufacturer of High Quality Spinal Braces"

1.888.982.8181 • 1.770.513.7380

**PULL OUT** Pisc

Ergonomic Knob Design

• Pulley System Cervical Collar

· Removable Thoracic Attachment

DOWN

• Soft Terry Cloth Inner Liner Tracheal Opening

• MRI, CT, X-Ray Compatible