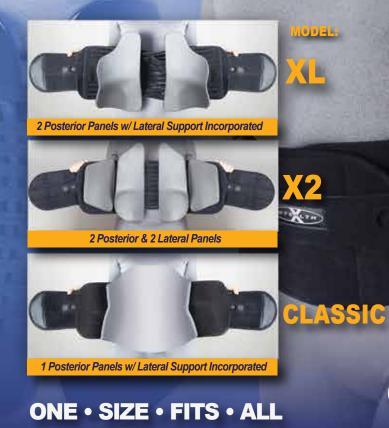

|         | CUSTOM<br>FITTED | отѕ   |
|---------|------------------|-------|
| LITE    | L0627            | L0642 |
| PRO     | L0631            | L0648 |
| X2      | L0637            | L0650 |
| XL      | L0637            | L0650 |
| CLASSIC | L0637            | L0650 |