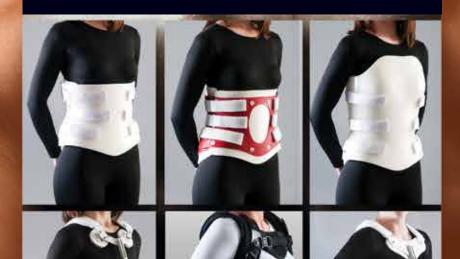

## THE MASTERS OF CUSTOM SPINAL

**AVAILABLE 365/24/7 • SAME DAY FABRICATION CUSTOM TO MEASUREMENT • CUSTOM TO CAST** 

At OPTEC USA each individual orthosis is fabricated to the patient's unique measurements and your specifications, ensuring the very best fit, support, and comfort. We possess one of the largest spinal databases and physical libraries in the industry. We can manufacture your spinal orthosis utilizing the latest technology which allows us to carve a mold nearly identical to your patient's measurement or scanned image.