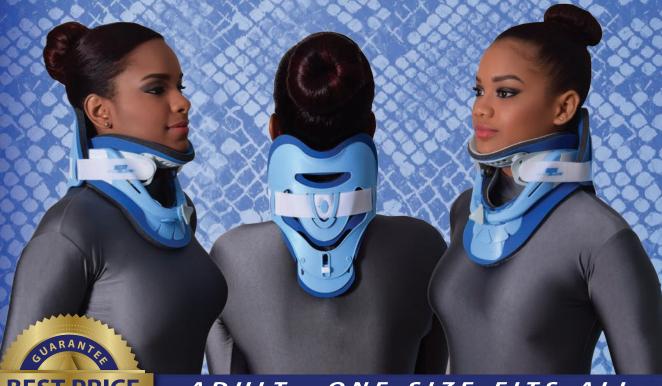

CERVICAL COLLAR

**BEST PRICE** 

ADULT - ONE · SIZE · FITS · ALL

**PDAC APPROVED** L0172 • L0174 • L0180

The PROGLIDE® Universal designs provides immobilization of the cervical region in a comfortable, easy-to-use cervical collar. The unique 12 levels of chin height adjustment technology allows for customized fitting with a simple turn of the knob. With a one-size-fits-all design, the PROGLIDE® line reduces inventory stock and saves money.