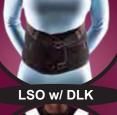

Superior Support That's Off The Radar!!!

LSO

LSO LP

LSO (Back)

UPTEC

When it comes to support and comfort, the Stealth is King!!! Easy to put on, Easy to take off. Stealth is our most popular anterior opening soft brace and a true revolutionary 3-in-1 brace. Our