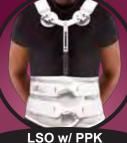

Each individual orthosis is fabricated to your patient's unique measurements and specifications, ensuring the very best fit, support and comfort.

Scoliosis **TLSO w/ PPX** LSO Bivalve **Bivalve w/ Hip** 