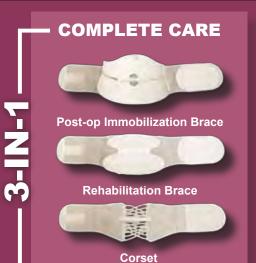

Superior Support That's Off The Radar!!!

LSO

LSO LP

LSO (Back)

UPTEC

When it comes to support and comfort, the Stealth is King!!! Easy to put on, Easy to take off. Stealth is our most popular anterior opening soft brace and a true revolutionary 3-in-1 brace. Our

unique polymer closure straps allow for precise compression and increased spinal support. The Stealth comes with various plastic panels that can be customized for all stages of your patients therapy. The front and back panels automatically contour to your patients shape, size and lordotic curve.