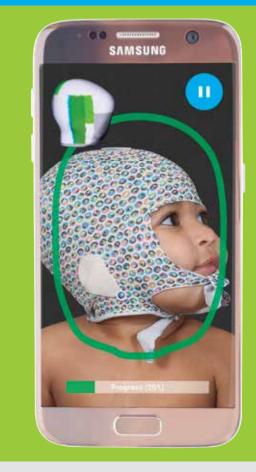

## SmartCam<sup>™</sup> for Fast, Safe, and Accurate Video Scans

- Samsung Galaxy S7 with Android Operating System
- User Friendly—Requires no Special Training
- Accurate to 0.1%
- Generic Head Model on the S7 Display Shows Real Time Scan Progress
- Scanning Halo Turns Green, Indicating Optimal Stand-Off Distance
- Allows Patient Movement During Scans
- Portable—easily taken to clinics and satellite offices