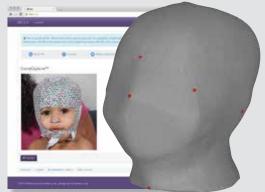

## CurveCapture™ App Converts 2D Video to a 3D model

- Revolutionary Technology Analyzes 2D Video Frames for Optimal 3D Conversion in the cloud
- HIPAA Compliant

## eBrace® Web Portal

- Allows Users to Review the 3D Model
- Platform for Ordering STAR® Family of Cranial Remolding Orthoses