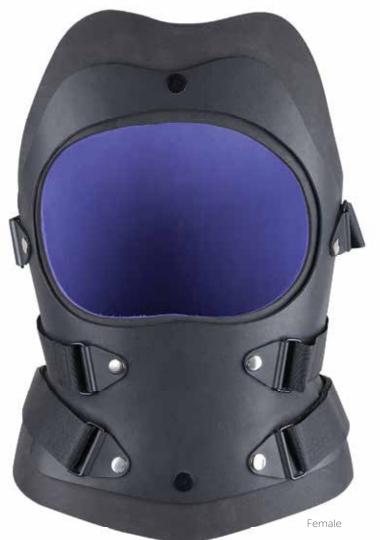

The new Quick Fuzion Spinal Orthosis is a flexible design which makes it easier to don and doff. The orthosis limits motion and offers effective back support, while the **soft foam edges** provide maximum comfort. The lightweight Quick Fuzion Spinal Orthosis allows for anterior, posterior, and lateral control and is much easier to fit on patients needing assistance putting on the orthosis.

## FEATURES

- Easy to Don and Doff
- Lightweight
- Increased comfort for patients
- Anterior/posterior/lateral control
- Accommodates changes in size/volume
- Kydex frame outside foam