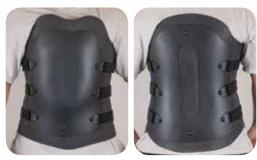

size/volume
- Kydex frame outside foam

# MODEL NUMBERS

#### Female Sizes

| Size | Model # | Hip    | Waist  | Chest (below breast) |
|------|---------|--------|--------|----------------------|
| SM   | 2213.03 | 32-35″ | 27-30″ | 29–31″               |
| MD   | 2213.04 | 36-39″ | 31-34″ | 33–36″               |
| L    | 2213.05 | 40-43" | 35-38″ | 37–40″               |
| XL   | 2213.06 | 44-47" | 39-42″ | 41-44"               |

## Male Sizes

| Size | Model # | Hip    | Waist  | Chest (at nipple) |
|------|---------|--------|--------|-------------------|
| SM   | 2213.13 | 32-35″ | 29-32" | 33–36″            |
| MD   | 2213.14 | 36-39″ | 33–36″ | 37-40"            |
| L    | 2213.15 | 40-43" | 37-40" | 41-44"            |
| XL   | 2213.16 | 44-47" | 41-44" | 45-48"            |







Male