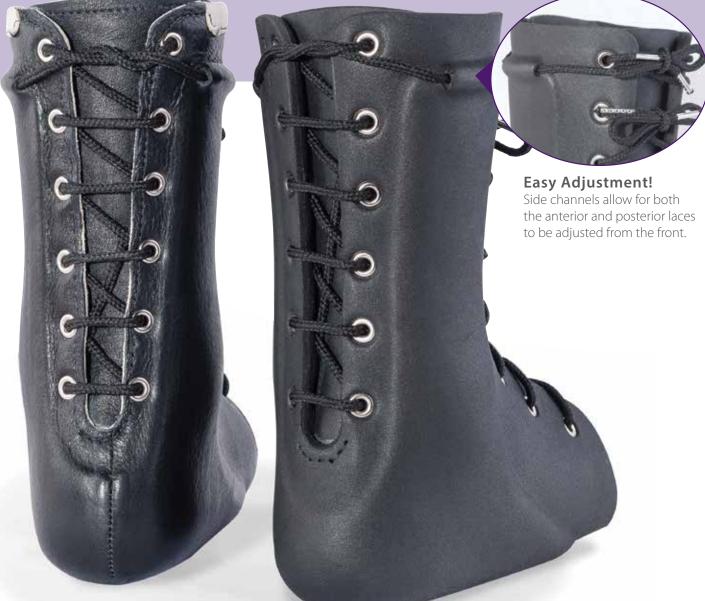

## **INTRODUCING THE NEW EDEMA GAUNTLET** Perfect for patients with fluctuating edema.

Orthomerica's Custom Edema Gauntlets—a valuable addition to our latest Spectrum™ AFO Product Line—are uniquely designed with posterior opening that allows for fluctuating edema. Easy for the patient to tie both the anterior and posterior laces from the front. These high-quality, custom gauntlets are lightweight, hypo-allergenic and offer optimal fit without compromising patient comfort and function. Available in leather or synthetic material and your choice of plastic inner shell. Anterior closure can be ordered with laces or Velcro closure.