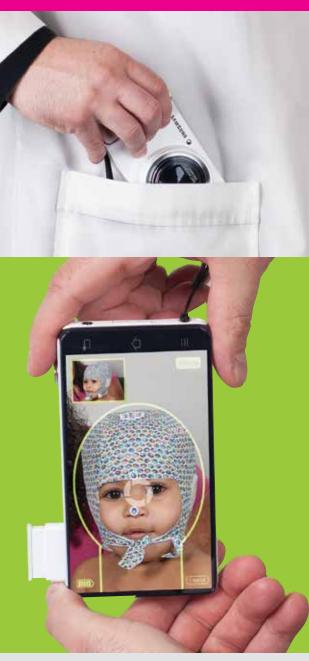

## The clinically proven pocket-sized 3D image capturing system.

The SmartSoc 3D Capturing System is the latest addition to Orthomerica's US FDA 510(k) cleared line of image capture devices for manufacturing of STARband and STARlight Cranial Orthoses. This system uses Samsung® devices and CurveCapture<sup>TM</sup>, a revolutionary technology that converts 2D images to a 3D model. Orthomerica's eBrace® web portal provides a seamless ordering process that is secure and HIPAA compliant. The SmartSoc System is currently available for cranial orthoses ordered directly from Orthomerica.

Portable—easily taken to multiple facilities

HIPAA Compliant—secure programs throughout the ordering process