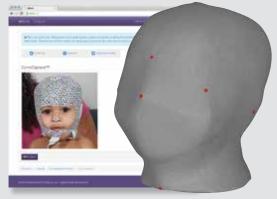

## The clinically proven pocket-sized 3D image capturing system.

The SmartSoc 3D Capturing System is the latest addition to Orthomerica's US FDA 510(k) cleared line of image capture devices for manufacturing of STARband and STARlight Cranial Orthoses. This system uses Samsung® devices and CurveCapture<sup>TM</sup>, a revolutionary technology that converts 2D images to a 3D model. Orthomerica's eBrace® web portal provides a seamless ordering process that is secure and HIPAA compliant. The SmartSoc System is currently available for cranial orthoses ordered directly from Orthomerica.