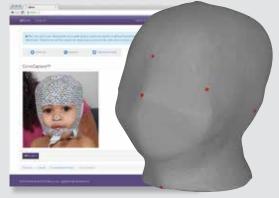

## The clinically proven pocket-sized 3D image capturing system.

The SmartSoc 3D Capturing System is the latest addition to Orthomerica's US FDA 510(k) cleared line of image capture devices for manufacturing of STARband® and STARlight® Cranial Orthoses. This system uses Samsung® devices and CurveCapture™, a revolutionary technology that converts 2D images to a 3D model. Orthomerica's eBrace® web portal provides a seamless ordering process that is secure and HIPAA compliant. The SmartSoc System is currently available for cranial orthoses ordered directly from Orthomerica.

**Affordable**—SmartSoc is a fraction of the cost compared to other hand-held scanners

**User-Friendly**—requires no special training to use the System

Increased Speed & Efficiency—2 minute scan time

Extremely Accurate—precision accuracy to 0.1%