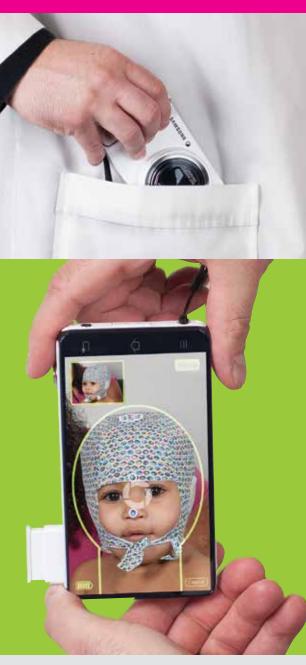

## The clinically proven pocket-sized 3D image capturing system.

The SmartSoc 3D Capturing System is the latest addition to Orthomerica's US FDA 510(k) cleared line of image capture devices for manufacturing of STARband® and STARlight® Cranial Orthoses. This system uses Samsung® devices and CurveCapture™, a revolutionary technology that converts 2D images to a 3D model. Orthomerica's eBrace® web portal provides a seamless ordering process that is secure and HIPAA compliant. The SmartSoc System is currently available for cranial orthoses ordered directly from Orthomerica.

Portable—easily taken to multiple facilities

HIPAA Compliant—secure programs throughout the ordering process