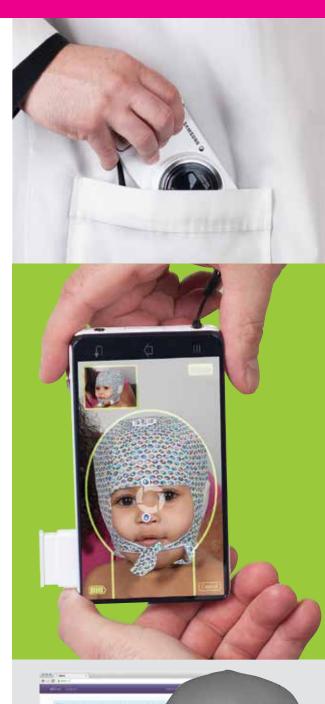

## The clinically proven pocket-sized 3D image capturing system.

The SmartSoc 3D Capturing System is the latest addition to Orthomerica's US FDA 510(k) cleared line of image capture devices for manufacturing of STARband® and STARlight® Cranial Orthoses. This system uses Samsung® devices and CurveCapture™, a revolutionary technology that converts 2D images to a 3D model. Orthomerica's eBrace® web portal provides a seamless ordering process that is secure and HIPAA compliant. The SmartSoc System is currently available for cranial orthoses ordered directly from Orthomerica.

**Affordable**—SmartSoc is a fraction of the cost compared to other hand-held scanners

User-Friendly—requires no special training to use the System

**Increased Speed & Efficiency**—2 minute scan time

Extremely Accurate—precision accuracy to 0.1%

Portable—easily taken to multiple facilities

HIPAA Compliant—secure programs throughout the ordering process