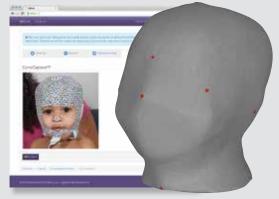

## The clinically proven pocket-sized 3D image capturing system.

The SmartSoc 3D Capturing System is the latest addition to Orthomerica's US FDA 510(k) cleared line of image capture devices for manufacturing of STARband® and STARlight® Cranial Orthoses. This system uses Samsung® devices and CurveCapture™, a revolutionary technology that converts 2D images to a 3D model. Orthomerica's eBrace® web portal provides a seamless ordering process that is secure and HIPAA compliant. The SmartSoc System is currently available for cranial orthoses ordered directly from Orthomerica.

**Affordable**—SmartSoc is a fraction of the cost compared to other hand-held scanners

**User-Friendly**—requires no special training to use the System

Increased Speed & Efficiency—2 minute scan time

Extremely Accurate—precision accuracy to 0.1%