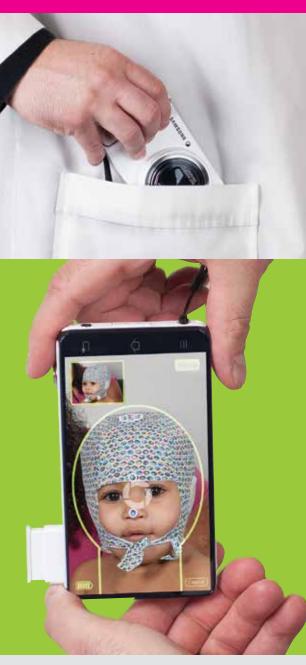

## The clinically proven pocket-sized 3D image capturing system.

The SmartSoc 3D Capturing System is the latest addition to Orthomerica's US FDA 510(k) cleared line of image capture devices for manufacturing of STARband® and STARlight® Cranial Orthoses. This system uses Samsung® devices and CurveCapture™, a revolutionary technology that converts 2D images to a 3D model. Orthomerica's eBrace® web portal provides a seamless ordering process that is secure and HIPAA compliant. The SmartSoc System is currently available for cranial orthoses ordered directly from Orthomerica.

**Affordable**—SmartSoc is a fraction of the cost compared to other hand-held scanners

**User-Friendly**—requires no special training to use the System

Increased Speed & Efficiency—2 minute scan time

Extremely Accurate—precision accuracy to 0.1%

Portable—easily taken to multiple facilities

HIPAA Compliant—secure programs throughout the ordering process