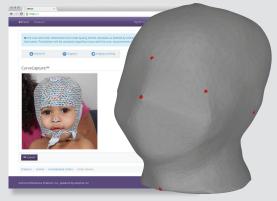

## The clinically proven pocket-sized 3D image capturing system.

The SmartSoc 3D Capturing System is the latest addition to Orthomerica's US FDA 510(k) cleared line of image capture devices for manufacturing of STARband® and STARlight® Cranial Orthoses. This system uses Samsung® devices and CurveCapture™, a revolutionary technology that converts 2D images to a 3D model. Orthomerica's eBrace® web portal provides a seamless ordering process that is secure and HIPAA compliant. The SmartSoc System is currently available for cranial orthoses ordered directly from Orthomerica.

**Affordable**—SmartSoc is a fraction of the cost compared to other hand-held scanners

**User-Friendly**—requires no special training to use the System

Increased Speed & Efficiency—2 minute scan time

Extremely Accurate—precision accuracy to 0.1%

Portable—easily taken to multiple facilities

HIPAA Compliant—secure programs throughout the ordering process