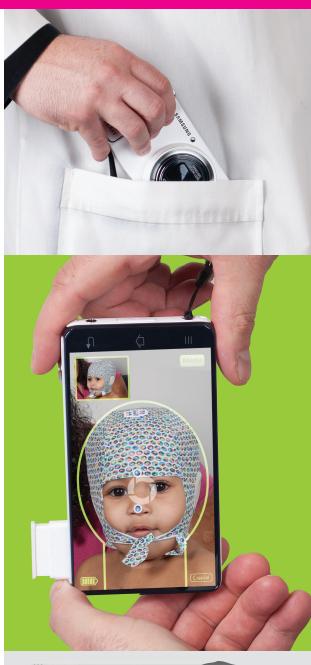

## The clinically proven pocket-sized 3D image capturing system.

The SmartSoc 3D Capturing System is the latest addition to Orthomerica's US FDA 510(k) cleared line of image capture devices for manufacturing of STARband® and STARlight® Cranial Orthoses. This system uses Samsung® devices and CurveCapture™, a revolutionary technology that converts 2D images to a 3D model. Orthomerica's eBrace® web portal provides a seamless ordering process that is secure and HIPAA compliant. The SmartSoc System is currently available for cranial orthoses ordered directly from Orthomerica.

**Affordable**—SmartSoc is a fraction of the cost compared to other hand-held scanners

**User-Friendly**—requires no special training to use the System

Increased Speed & Efficiency—2 minute scan time

Extremely Accurate—precision accuracy to 0.1%

Portable—easily taken to multiple facilities

HIPAA Compliant—secure programs throughout the ordering process