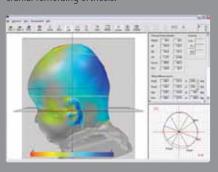

Visit us at ACPOC!

**In less than 2 seconds,** the eye-safe laser collects the baby's head shape data, replacing the need for plaster casting. 3-D data can be viewed in multiple planes with detailed analyses to document treatment progress, offering quantitative outcomes to insurance carriers, physicians and parents. This captured data is transmitted to Orthomerica for fabrication of the cranial remolding orthosis.