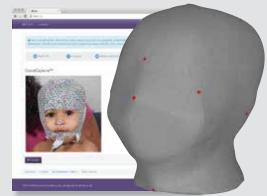

# CurveCapture™ App Converts 2D Video to a 3D model

- Revolutionary Technology Analyzes 2D Video Frames for Optimal 3D Conversion in the cloud
- HIPAA Compliant

#### eBrace® Web Portal

- Allows Users to Review the 3D Model
- Platform for Ordering STAR® Family of Cranial Remolding Orthoses