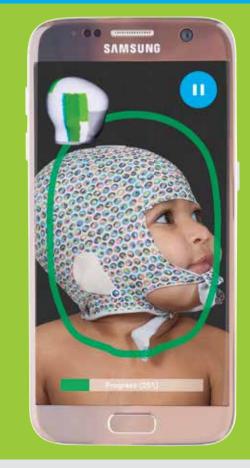

## SmartCam<sup>™</sup> for Fast, Safe, and Accurate Video Scans

- Samsung Galaxy S7 with Android Operating System
- User Friendly—Requires no Special Training
- Accurate to 0.1%
- Generic Head Model on the S7 Display Shows Real Time Scan Progress
- Scanning Halo Turns Green, Indicating Optimal Stand-Off Distance
- Allows Patient Movement During Scans
- Portable—easily taken to clinics and satellite offices