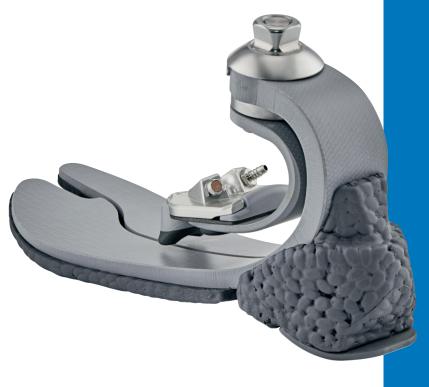

## BALANCE" FOOT S

The new standard for low active users

Combining progressive design elements like a soft heel bumper, a unique C-shape, a wide foot blade with a split toe and optional torsion and Unity modules, Balance Foot S provides the stability, security and comfort that low active users desire, while elevating their experience to the next level.

Visit **go.ossur.com/balance-solutions** for more information.

**Optional Torsion Unit** 

Helps restore lost rotational

and absorb vertical shock.

capabilities, reduce shear forces