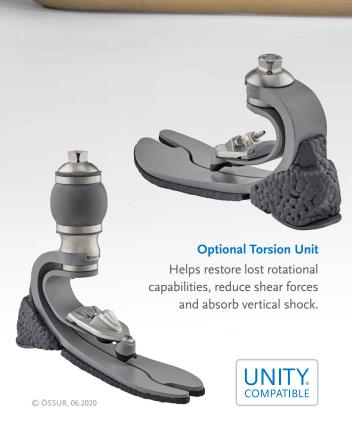

## BALANCE™ FOOT S

Experience the comfort

Combining progressive design elements like a soft heel bumper, a unique C-shape, a wide foot blade with a split toe and optional torsion and Unity® modules, Balance Foot S is a lightweight, waterproof foot that provides the stability and comfort low active users desire, while elevating their experience to the next level.

Combine Balance Foot S with the new Iceross Seal-In® X Locking Liner and Icelock® 562 Hybrid to offer low active users who prefer locking suspension the added benefits of vacuum and/or Unity elevated vacuum.