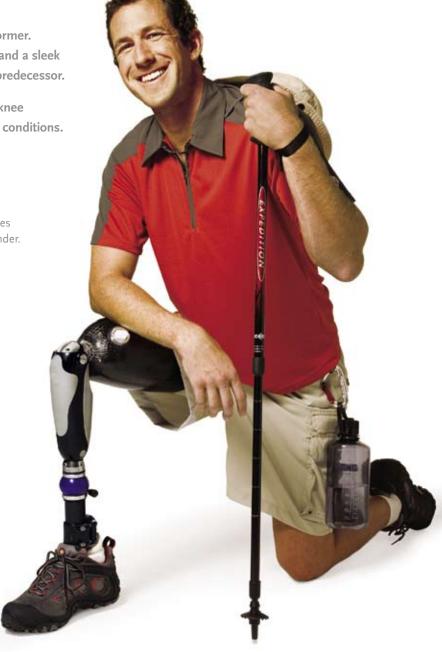

THE NEW MAUCH® KNEE.
BECAUSE GREAT WASN'T

GOOD ENOUGH.

The Mauch® Knee has always been a solid performer. But now with improved stability, new materials and a sleek new look, it's outperforming and outlasting its predecessor.

Introducing a knee as reliable as it is rugged. A knee capable of withstanding the most unpredictable conditions.

The New Mauch® Knee from Ossur.

The new cylinder attachment eliminates torsional and lateral loads on the cylinder.

State-of-the-art bearings contribute to smoother motion and increased durability.

Protected by rubber covers, front and back, the aluminum frame combines strength with a sleek new design.

Extension stops added to the frame prevent hyperextension and increase the cylinder's lifetime.