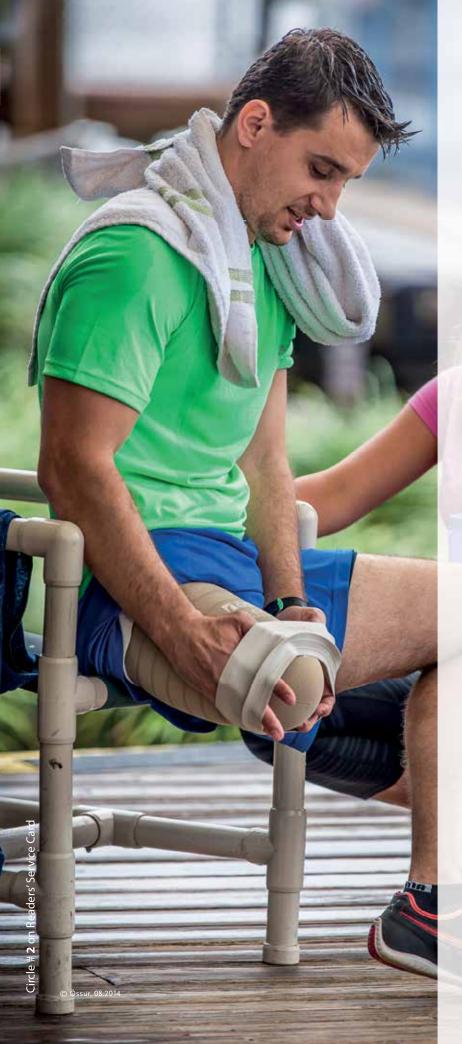

## Make your move

Iceross liners by Össur have been a preferred choice of patients and practitioners for nearly three decades. And now we're proud to unveil our latest innovative suspension solution, Seal-In X TF. With proven Volume Adaptive Blades and a moveable seal that can be optimally positioned to maximize comfort, Seal-In X TF provides the personalized fit required to satisfy the varied needs of transfemoral amputees.