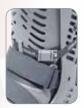

## EASY PNEUMATIC SYSTEM FOR SAFETY AND COMFORT

Maintains pressure below the diastolic blood pressure while allowing for a customized, comfortable fit.

INCREASED PATIENT COMPLIANCE Tamper-evident strapping enables compliance monitoring to help improve patient compliance.