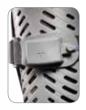

## EASY PNEUMATIC SYSTEM FOR SAFETY AND COMFORT

Maintains pressure below the diastolic blood pressure while allowing for a customized, comfortable fit.

INCREASED PATIENT COMPLIANCE Tamper-evident strapping enables compliance monitoring to help improve patient compliance.