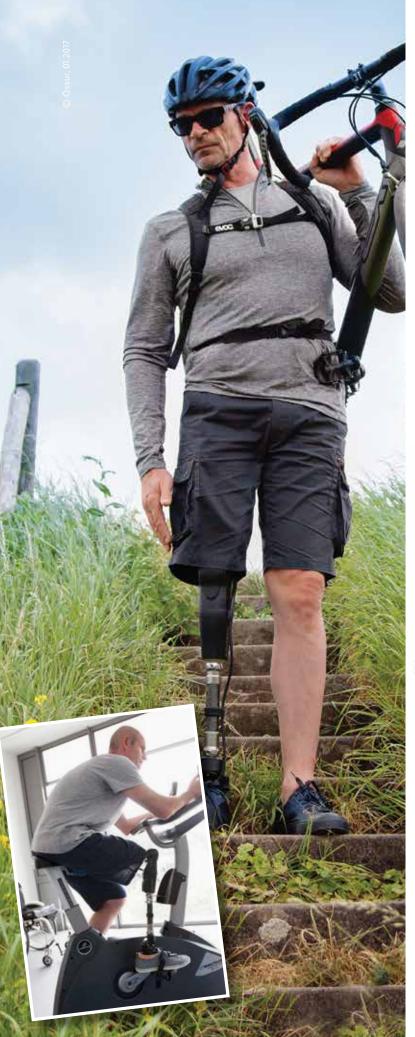

## RHEO KNEE<sup>®</sup> XC

From early rehab to full recovery, go anywhere

From rehab, to the home and office, to the gym and the trail, RHEO KNEE XC confidently goes anywhere, whatever the weather. In fact, in a controlled clinical trial, RHEO KNEE XC enabled users to walk further, faster and with less fatigue.\*

RHEO KNEE XC supports advanced capabilities like cycling, leg-over-leg stair ascent and running.

For the most dynamic user experience, we recommend coupling RHEO KNEE XC with Pro-Flex® feet.

Visit www.ossur.com/rheoknee-xc or ask your Össur rep about RHEO KNEE XC today.