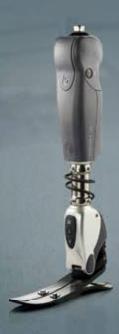

## SYMBIONIC® LEG 3 Move Naturally

As the first prosthesis to integrate a microprocessor knee and powered microprocessor ankle, the original SYMBIONIC LEG won the prestigious Popular Science "Best of What's New" Award in 2012.

SYMBIONIC LEG 3 takes this innovative technology to the next level, with a faster swing extension, a new kinematic sensor for added stability and a more powerful actuator for increased resistance across a wider range of stance flexion.