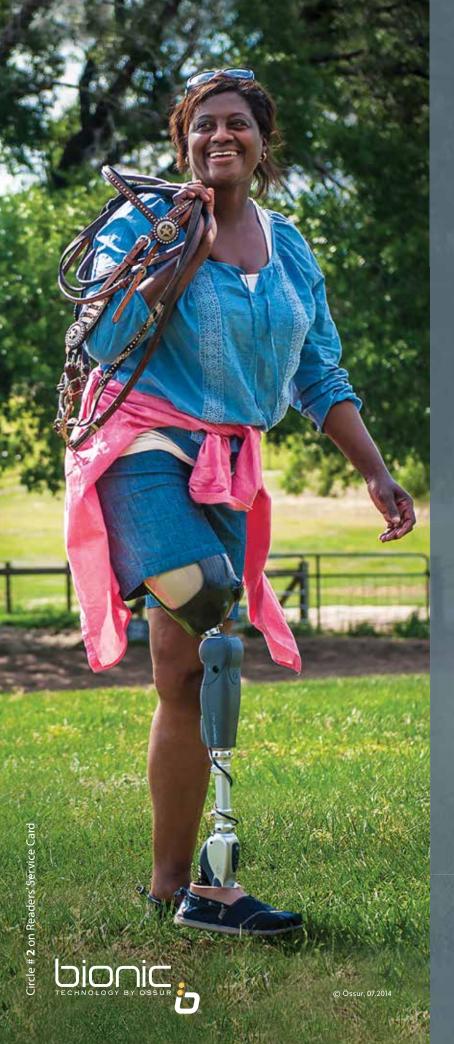

## SYMBIONIC® LEG 3 Move Naturally

As the first prosthesis to integrate a microprocessor knee and powered microprocessor ankle, the original SYMBIONIC LEG won the prestigious Popular Science "Best of What's New" Award in 2012.

SYMBIONIC LEG 3 takes this innovative technology to the next level, with a faster swing extension, a new kinematic sensor for added stability and a more powerful actuator for increased resistance across a wider range of stance flexion.