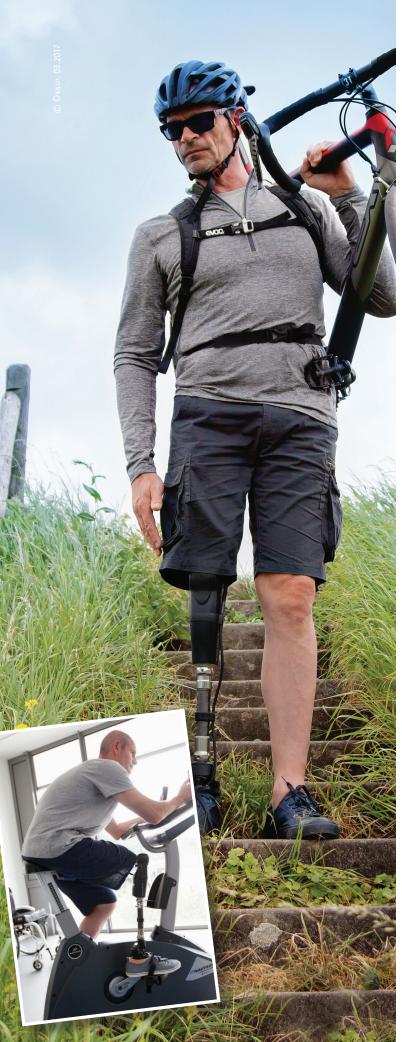

## From early rehab to full recovery, go anywhere

From rehab, to the home and office, to the gym and the trail, RHEO KNEE XC confidently goes anywhere, whatever the weather. In fact, in a controlled clinical trial, RHEO KNEE XC enabled users to walk further, faster and with less fatigue.\*

RHEO KNEE XC supports advanced capabilities like cycling, leg-over-leg stair ascent and running.

For the most dynamic user experience, we recommend coupling RHEO KNEE XC with Pro-Flex® feet.

Learn more about RHEO KNEE XC and other Össur Dynamic Solutions