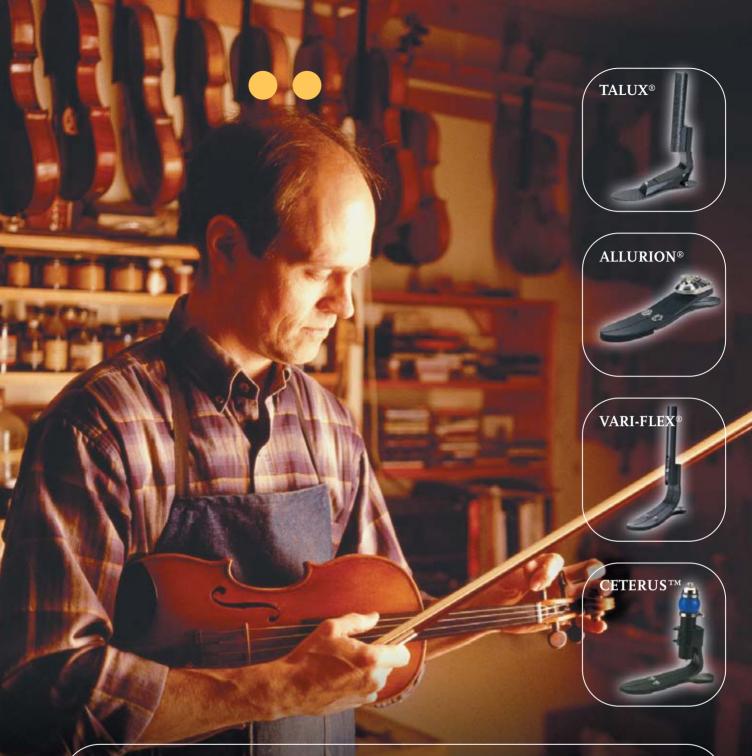

## COMPROMISE IS NOT AN OPTION.

Every life is a work of art. There should be no limitations. That's why we have relentlessly designed and developed Flex-Foot® products for every lifestyle. Each one a leader in its class. Flex-Foot employs advanced, proprietary technologies such as computer-enhanced carbon fiber layering, the patented J-shape, and the CarbonX Active Heel® that provide unmatched active tibial progression and energy return. A full-length toe lever ensures stability throughout the entire gait cycle. These technologies, working together, create an efficient system that returns substantially more energy than any other prosthetic foot.