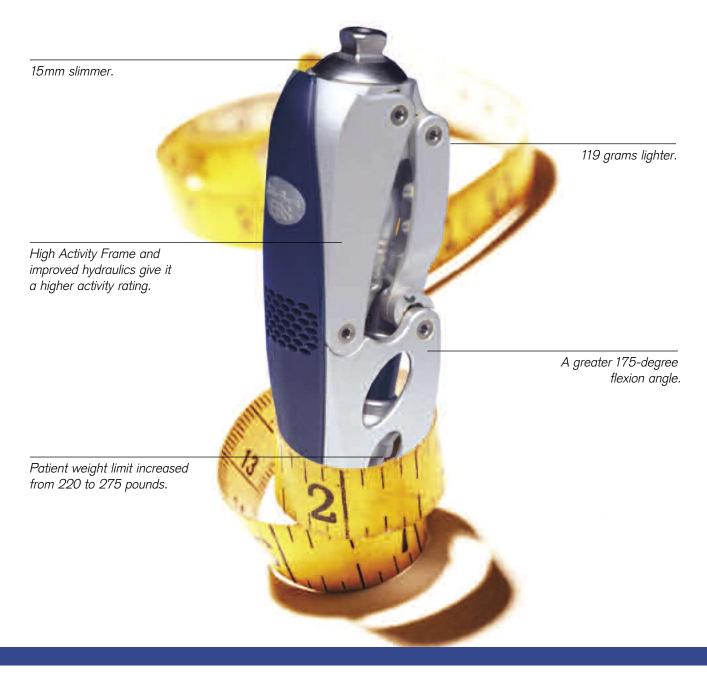

## This is just the beginning

The redesigned 3R60 knee is just the beginning in a line of Otto Bock knees. The 3R60 with its Ergonomically Balanced Stride has been a highly popular knee joint since its introduction, giving thousands of amputees the confidence that comes with a consistent, natural gait.

And now, with the new 3R60, Otto Bock has made a great knee even more attractive. Slimmer, lighter, more active, it's a knee that's been improved from head to toe.

For more information on the 3R60 or any other knee in the Otto Bock family, call 800.328.4058 (U.S.) or 800.655.3327 (Canada) or visit www.ottobockus.com